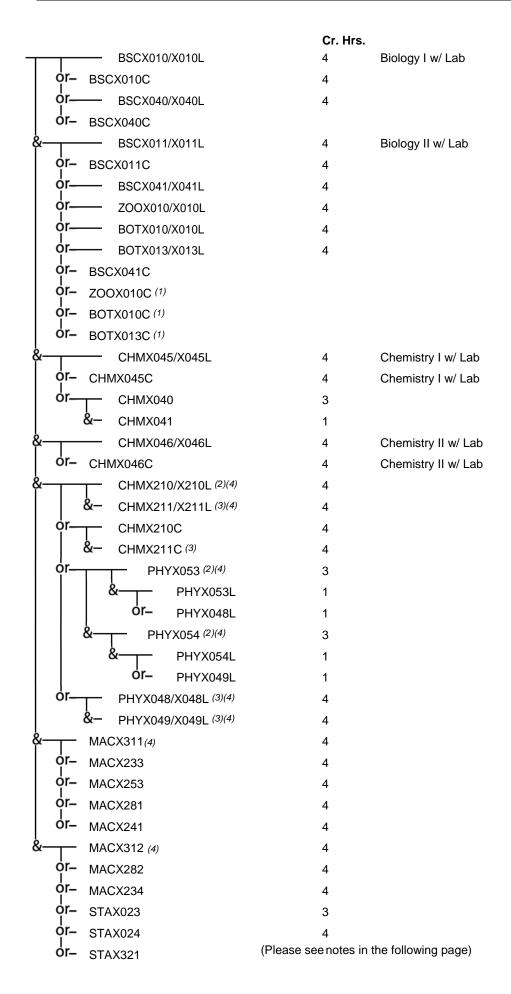

 Program:
 Biology, General
 CIP:
 26.0101

 Track:
 1/3

Offered At: FAMU, FAU, FGCU, FIU, FSU, IRSC, MDC, SPC,

UCF, UF, UNF\*, USF, USFSM, USFSP, UWF

**Program Length:** 120 Cr. Hrs.

REVISED 9/1/11 Revised 10/24/2012 Revised May 2015 REVISED 10/28/15

#### **LOWER LEVEL COURSES**

#### (Continues from previous page)

FOR ALL MAJORS: Students are strongly encouraged to select required lower division electives that will enhance their general education coursework and that will support their intended baccalaureate degree program. Students should consult with an academic advisor in their major degree area.

\_\_\_\_\_

- (1) ONLY UWF accepts this alternative common prerequisite choice.
- (2) UWF requires both CHMX210/X210L and PHYX053/X053L & PHYX054/X054L.
- (3) UWF DOES NOT accept this course as a common prerequisite.
- (4) UF DOES NOT require CHMX210/X210L & CHMX211/X211L; PHYX053/X053L & PHYX054/X054L to be taken prior to transfer admission. MACX311& MACX312 are not required for the Bachelor of Arts in Biology track hence need not be taken prior to transfer admission. For all other biology tracks/specializations, MACX311 is required to be taken prior to transfer admission. However, MACX312 is not required to be taken prior to transfer admission. Note: the requirements for each of our biology tracks differ, and some tracks have a wider range of course options than what is listed above. Please consult the UF course catalog for more information.
  - \* Limited Access.